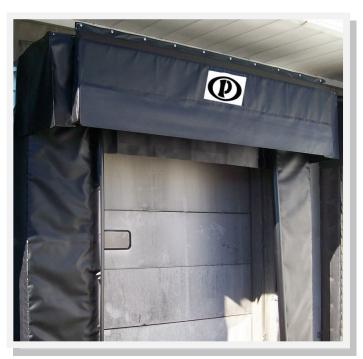

## THE ULTRA DARK Perma Soft-sided Light Reduction Shelter

Perma Gap Hook

darkening Perma Pleats

#### SALES & SERVICE BY:

The Ultra Dark Dock Shelter is the ultimate combination of a soft-sided shelter with rain dam as one unit. This shelter comes with light eliminating pleats on the head curtain and gap hooks for the side curtains. The Ultra Dark Shelter assist with the FDA compliance for food and pharmaceutical industries by eliminating light while providing a tight consistent seal and allowing full unobstructed access to the trailer.

#### **HEAD CURTAIN:**

Choice of many heavy duty fabrics, with overlapping light reducing Perma Pleats and Perma wear flaps on each side at truck contact areas.

#### SIDE CURTAINS:

Side curtains are made from the same fabric as head curtain with fiberglass stays sewn in. Extra wear areas on bottom of curtains at critical truck contact points. Side curtain can be easily replaced.