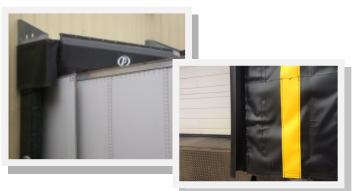

#### PERMA GAP HOOK:

Perma Gap Hooks on the side curtains reduce air infiltration around the trailer door hinge gaps that can be equal up to a 18" x 18" hole in the building wall at each dock. Velcro in for easy replacement.

#### **YELLOW GUIDE PATCHES:**

18 oz. yellow vinyl, that is 9ft. on center so drivers can easily see them all the way back into the dock position.